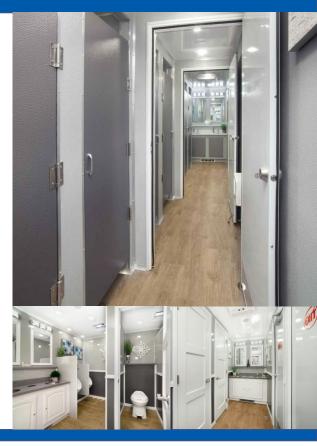

## **10 Station Flex Restroom Trailer**

The Flex 10-Station portable restroom trailer offers you and your guests unequaled flexibility as well as many unique features. It can be configured for male/female use in a 5+5 or 3+7 floor plan, or as a 10 station depending upon gender requirements. The array of soft, cool colors and beautiful styling used in our Flex restroom trailer will elevate the mood of any occasion.