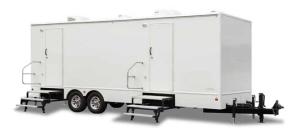

## **10 Station Flex Restroom Trailer**

The Flex 10-Station portable restroom trailer offers you and your guests unequaled flexibility as well as many unique features. It can be configured for male/female use in a 5+5 or 3+7 floor plan, or as a 10 station depending upon gender requirements. The array of soft, cool colors and beautiful styling used in our Flex restroom trailer will elevate the mood of any occasion.