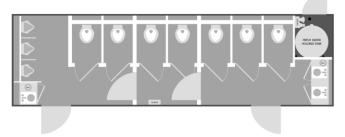

## **10 Station Flex Restroom Trailer**

The Flex 10-Station portable restroom trailer offers you and your guests unequaled flexibility as well as many unique features. It can be configured for male/female use in a 5+5 or 3+7 floor plan, or as a 10 station depending upon gender requirements. The array of soft, cool colors and beautiful styling used in our Flex restroom trailer will elevate the mood of any occasion.

## Specifications

| No. of stations  | 10            |
|------------------|---------------|
| Length/w tongue  | 29′ 32′6″     |
| Width/w Steps    | 8′5″ 12′2″    |
| Floor width      | 8′            |
| Ride height/w AC | 11′5.5″       |
| Fresh tank       | 300 gal.      |
| Waste tank       | 1,025 gal.    |
| Weight           | 11,980 lbs.   |
| Axle torsion     | (2) 7,000 lb. |