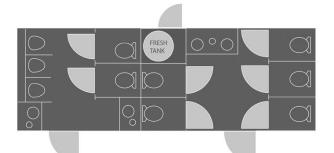

## 10 Station Luxury Restroom Trailer

Lightweight, spacious and beautiful best describe this 25 foot, 10-Station luxury restroom trailer. Inside, the lady's area has five spacious stalls and a twin-basin vanity. For the men, there are two private stalls, three urinals and a twin-basin vanity. The climate in each area can be controlled by individual air conditioning units to ensure total comfort.

## Specifications

| No. of stations | 10            |
|-----------------|---------------|
| Length/w tongue | 25' 30'       |
| Width/w steps   | 8'6"   12'6"  |
| Height/w AC     | 11'8"         |
| Fresh tank      | 200 gal.      |
| Waste tank      | 980 gal.      |
| Weight          | 9,800 lbs.    |
| Axle torsion    | (2) 7,000 lb. |