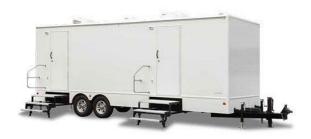

## 10 Station Luxury Restroom Trailer

Lightweight, spacious and beautiful best describe this 25 foot, 10-Station luxury restroom trailer. Inside, the lady's area has five spacious stalls and a twin-basin vanity. For the men, there are two private stalls, three urinals and a twin-basin vanity. The climate in each area can be controlled by individual air conditioning units to ensure total comfort.