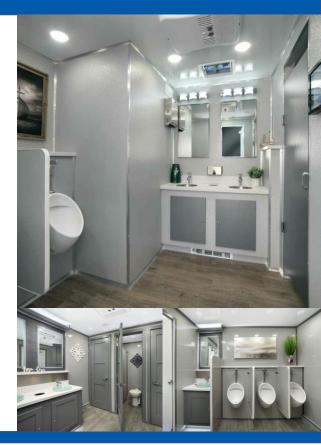

## 10 Station Luxury Restroom Trailer

Lightweight, spacious and beautiful best describe this 25 foot, 10-Station luxury restroom trailer. Inside, the lady's area has five spacious stalls and a twin-basin vanity. For the men, there are two private stalls, three urinals and a twin-basin vanity. The climate in each area can be controlled by individual air conditioning units to ensure total comfort.