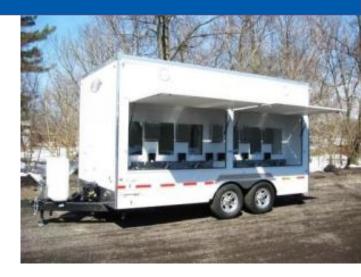

## 12-Station Hand Wash Sink Trailer

The twelve station hand washing trailer has 6 sinks on each side of the trailer. Along with sinks there are stainless steel mirrors and soap dispensers mounted in open sides.

- Stainless Steel Countertops
- Sinks & Backsplash
- On Board Fresh Water Tanks
- Large Awning Doors over Sinks
- Highly Mobile Site to Site over Rugged Terrain
- Large Waste Holding Tank Capacity
- City Water Hook-Up with Control Valve