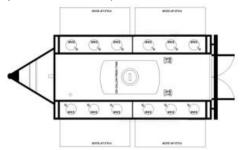

## 12-Station Hand Wash Sink Trailer

The twelve station hand washing trailer has 6 sinks on each side of the trailer. Along with sinks there are stainless steel mirrors and soap dispensers mounted in open sides.

- Stainless Steel Countertops
- Sinks & Backsplash
- On Board Fresh Water Tanks
- Large Awning Doors over Sinks
- Highly Mobile Site to Site over Rugged Terrain
- Large Waste Holding Tank Capacity
- City Water Hook-Up with Control Valve

## Specifications

| No. of Stations | 12                            |
|-----------------|-------------------------------|
| Length/w tongue | 15' 20'5"                     |
| Width           | 8'5"                          |
| Height          | 9'2"                          |
| Fresh Tank      | 400 gal.                      |
| Waste Tank      | 555 gal.                      |
| Dry Weight      | 6,580 lbs.                    |
| Axles           | 2x 7,000 lbs.                 |
| Water Heater    | Gas on-demand<br>199,900 BTUs |