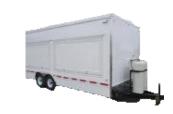

## 12-Station Hand Wash Sink Trailer

The twelve station hand washing trailer has 6 sinks on each side of the trailer. Along with sinks there are stainless steel mirrors and soap dispensers mounted in open sides.

- Stainless Steel Countertops
- Sinks & Backsplash
- On Board Fresh Water Tanks
- Large Awning Doors over Sinks
- Highly Mobile Site to Site over Rugged Terrain
- Large Waste Holding Tank Capacity
- City Water Hook-Up with Control Valve