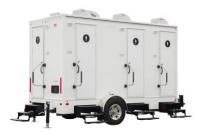

## **4 Station Luxury Restroom Trailer**

The newest 14' trailer is our 4 door, 4-Station luxury restroom trailer, with more space than you would expect in a trailer this size. Beyond the roomy layout is the ease of towing and set-up. The steps, leveling jacks and door handles can be deployed in just a matter of minutes, while the water and electrical connections are positioned for quick access.