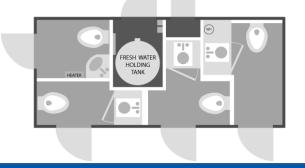

## **4 Station Luxury Restroom Trailer**

The newest 14' trailer is our 4 door, 4-Station luxury restroom trailer, with more space than you would expect in a trailer this size. Beyond the roomy layout is the ease of towing and set-up. The steps, leveling jacks and door handles can be deployed in just a matter of minutes, while the water and electrical connections are positioned for quick access.

## Specifications

| No. of Stations | 4           |
|-----------------|-------------|
| Length/w tongue | 14' 19'     |
| Width/w steps   | 8′5″   9′6″ |
| Height/w AC     | 11'3"       |
| Fresh Tank      | 200 gal.    |
| Waste Tank      | 440 gal.    |
| Weight          | 5,280 lbs.  |
| Axle torsion    | 7,000 lb.   |
|                 |             |