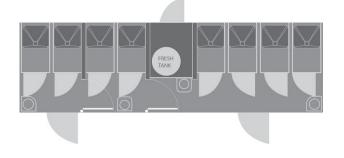

## **8-Station Flex Shower Trailer**

**The 8-Station Flex shower trailer offers you unequaled flexibility.** It can be configured for male/female use in a 4+4 or 2+6 floor plan, or as an 8 shower arrangement for one sex.

Each stall has a changing area, shower and private lock.

| No. of stations  | 8             |
|------------------|---------------|
| Length/w tongue  | 28' 33'       |
| Width/w ramp     | 8′5″ 12′6″    |
| Floor width      | 8′            |
| Ride height/w AC | 11′6″         |
| Fresh tank       | 200 gal.      |
| Waste tank       | 1150 GAL.     |
| Weight           | 11,450 lbs.   |
| Axle torsion     | (2) 7,000 lb. |