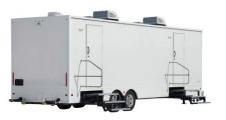

## **8-Station Flex Shower Trailer**

**The 8-Station Flex shower trailer offers you unequaled flexibility.** It can be configured for male/female use in a 4+4 or 2+6 floor plan, or as an 8 shower arrangement for one sex.

Each stall has a changing area, shower and private lock.

| No. of stations  | 8             |
|------------------|---------------|
| Length/w tongue  | 28' 33'       |
| Width/w ramp     | 8′5″ 12′6″    |
| Floor width      | 8′            |
| Ride height/w AC | 11′6″         |
| Fresh tank       | 200 gal.      |
| Waste tank       | 1150 GAL.     |
| Weight           | 11,450 lbs.   |
| Axle torsion     | (2) 7,000 lb. |