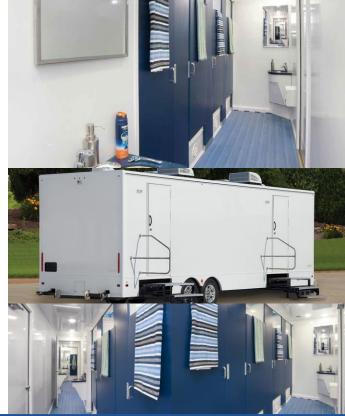

## **8-Station Flex Shower Trailer**

**The 8-Station Flex shower trailer offers you unequaled flexibility.** It can be configured for male/female use in a 4+4 or 2+6 floor plan, or as an 8 shower arrangement for one sex.

Each stall has a changing area, shower and private lock.

| No. of stations  | 8             |
|------------------|---------------|
| Length/w tongue  | 28' 33'       |
| Width/w ramp     | 8′5″ 12′6″    |
| Floor width      | 8′            |
| Ride height/w AC | 11′6″         |
| Fresh tank       | 200 gal.      |
| Waste tank       | 1150 GAL.     |
| Weight           | 11,450 lbs.   |
| Axle torsion     | (2) 7,000 lb. |