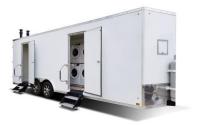

## **8 Station Laundry Trailer**

The 24' 8-Station Laundry Trailer is built to accommodate large groups of service workers and people in disaster relief situations. Eight Samsung Stackable washer/dryer units, two folding stations and one laundry sink outfit the trailer.

The open floor plan allows for people to flow easily in and out of the trailer, maximizing the amount of productivity.