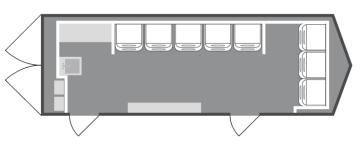

## **8 Station Laundry Trailer**

The 24' 8-Station Laundry Trailer is built to accommodate large groups of service workers and people in disaster relief situations. Eight Samsung Stackable washer/dryer units, two folding stations and one laundry sink outfit the trailer.

The open floor plan allows for people to flow easily in and out of the trailer, maximizing the amount of productivity.

## Specifications

| No. of Stations | 8              |
|-----------------|----------------|
| Length/w tongue | 24' 31'        |
| Width/w tongue  | 8'6" 10'6"     |
| Height/w AC     | 10' 11'        |
| Dry Weight      | 6,950 lbs.     |
| Axle Spring     | (2) 5,200 lbs. |
| Samsung Washer  | (8) 7.5 cu ft  |
| Samsung Dryer   | (8) 4.2 cu ft  |
|                 |                |