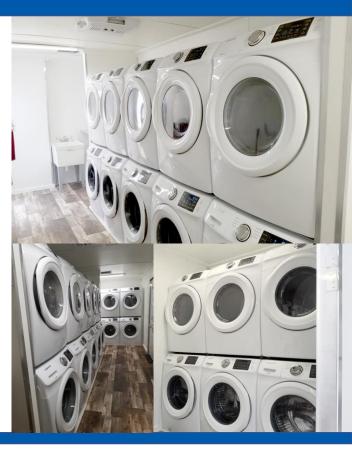

## **8 Station Laundry Trailer**

The 24' 8-Station Laundry Trailer is built to accommodate large groups of service workers and people in disaster relief situations. Eight Samsung Stackable washer/dryer units, two folding stations and one laundry sink outfit the trailer.

The open floor plan allows for people to flow easily in and out of the trailer, maximizing the amount of productivity.