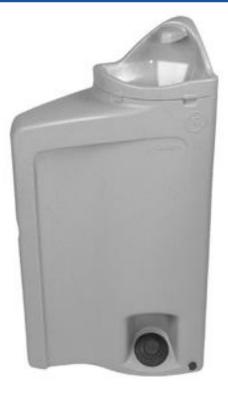

## **Compact In-Unit Hand Wash Station**

Our **compact in-unit handwash sink** has a water-conserving "fan spray" nozzle and still has a generous amount of fresh water for a high number of washes per fill. The foot pedal is positioned so users can operate the unit easily and get a thorough washing with limited pumps.

- 10-gallon freshwater capacity
- Offer your customers fresh water hand washing
- Narrow design helps it stay out of users' way and conserves interior space
- Fits inside most standard portable restrooms currently on the market

SpecificationsHeight38.5"Forearm Height44"Width19"Length8"Fresh Volume10 gal.Number of Uses200ColorGrayEmpty Weight13.2 lbs.