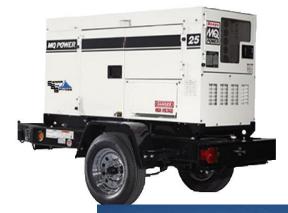

## **Portable Generators**

Our portable generators for rent fulfill essential business needs and provide electrical power ondemand whenever and wherever needed. Our like new portable diesel fuel powered generators are delivered in prime working condition due to our meticulous maintenance and inspection protocols.

## Specifications

- Available in 25, 60, 70 and 150 KVA
- LCD & LED displays and indicator lights to indicate current load, oil pressure level, fuel level, maintenance need, and more
- Backlit display for low-light situations
- All operators are thoroughly trained and well-qualified.