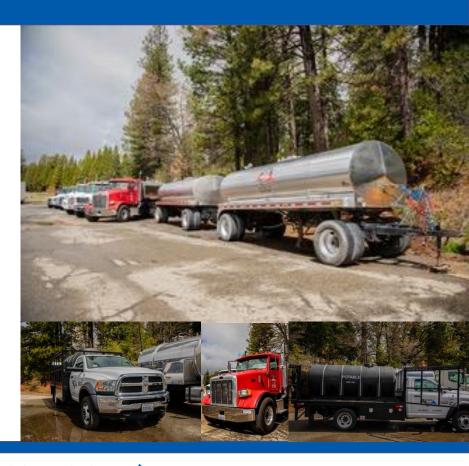

## **Potable Water Trucks**

All our potable water truck rental trucks meet or exceed the regulations implemented by the California Department of Public Health (CDPH) and are licensed and inspected by the CDPH. We maintain strict standards and procedures for handling potable water.

## **Specifications**

- 6,500 gal 700 gal capacities
- CARB Compliant Fleet of late-model trucks
- Inspected and licensed by CDPH
- Inspected annually per FMCSA 396
- NSF approved transfer pumps
- Consistent sanitization program and coliform analysis testing
- All operators are thoroughly trained and well-qualified.