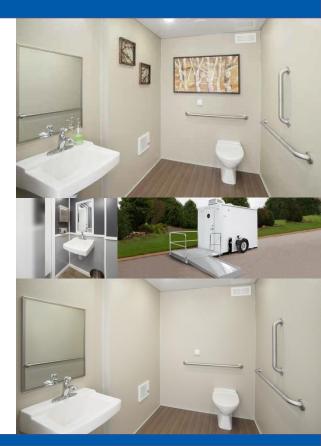

## Single Station ADA Restroom Trailer

The single station ADA Restroom Trailer is ideal for events requesting only restroom trailers. It is a stylish, cost effective add-on trailer that is user and operator friendly.

The beauty of this restroom is how quickly it can be set-up and taken down, while offering end-users easy entrance and a spacious, roomy interior.