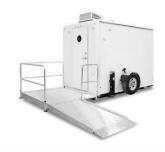

## Single Station ADA Restroom Trailer

The single station ADA Restroom Trailer is ideal for events requesting only restroom trailers. It is a stylish, cost effective add-on trailer that is user and operator friendly.

The beauty of this restroom is how quickly it can be set-up and taken down, while offering end-users easy entrance and a spacious, roomy interior.

## **Specifications**

| No. of Stations      | 1          |
|----------------------|------------|
| Length/w tongue      | 10' 15'    |
| Width/w ramp         | 8′5″ 14′   |
| Floor width          | 6'         |
| Ride Height/w AC     | 10'4"      |
| Kneeling Height/w AC | 9'2"       |
| Fresh Tank           | 63 gal.    |
| Waste Tank           | 123 gal.   |
| Weight               | 3,200 lbs. |
| Axle torsion         | 5,200 lb.  |